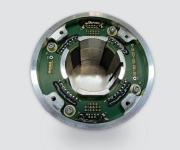

8ch telemetry designed for on-shaft installation in eDrive test rigs

8ch telemetry on electric motor test rig (end of shaft installation)

Customized 16ch telemetry for installation inside electric motor