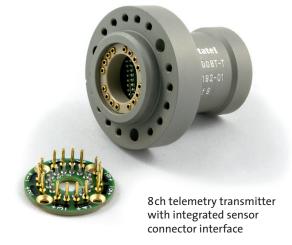

8ch telemetry designed for on-shaft installation in eDrive test rigs

8ch telemetry on electric motor test rig (end of shaft installation)

Customized 16ch telemetry for installation inside electric motor