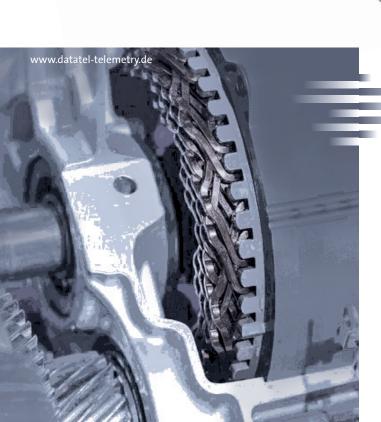

## **eDrive Testing**

Telemetry systems for temperature measurement on high speed electric drives, e.g. testing of permanent magnet rotors, hybrid electric motors, electric motors and generators, traction motors and eAxles etc.

8ch telemetry designed for on-shaft installation in eDrive test rigs

8ch telemetry on electric motor test rig (end of shaft installation)

Customized 16ch telemetry for installation inside electric motor