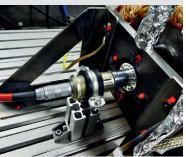

8ch telemetry designed for on-shaft installation in eDrive test rigs

8ch telemetry on electric motor test rig (end of shaft installation)

Customized 16ch telemetry for installation inside electric motor