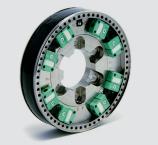

8ch telemetry designed for on-shaft installation in eDrive test rigs

8ch telemetry on electric motor test rig (end of shaft installation)

Customized 16ch telemetry for installation inside electric motor