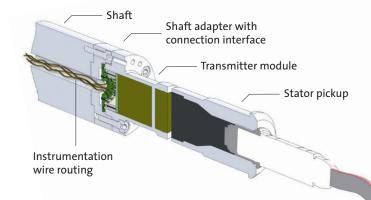

8ch telemetry designed for on-shaft installation in eDrive test rigs

8ch telemetry on electric motor test rig (end of shaft installation)

Customized 16ch telemetry for installation inside electric motor