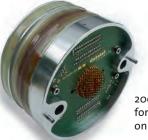

20ch. Telemetry system for centerline installation on wheetsets

Customized telemetry assembly with inductive coil/antenna system

www.datatel-telemetry.de