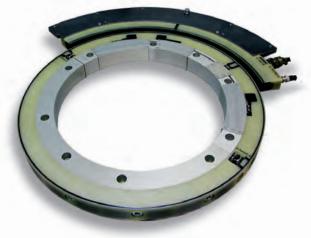

20ch. Telemetry system for centerline installation on wheetsets

Customized telemetry assembly with inductive coil/antenna system

www.datatel-telemetry.de