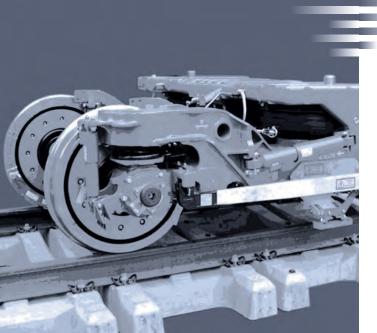

## Wheelset Testing

- Efficient acquisition of dynamic load data on railroad wheelsets
- Reliable measurement of forces, torque, vibration and temperature
- Multi-channel telemetry for wireless data transmission
- High accuracy and excellent signal quality
- Custom designed hardware for installation of the telemetry system on the wheelset
- Suitable for test rigs as well as for test track applications