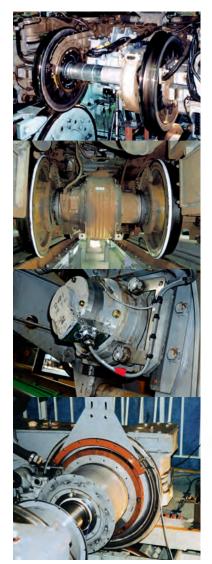

## Wheelset Testing

- Efficient acquisition of dynamic load data on railroad wheelsets
- Reliable measurement of forces, torque, vibration and temperature
- Multi-channel telemetry for wireless data transmission
- High accuracy and excellent signal quality
- Custom designed hardware for installation of the telemetry system on the wheelset
- Suitable for test rigs as well as for test track applications